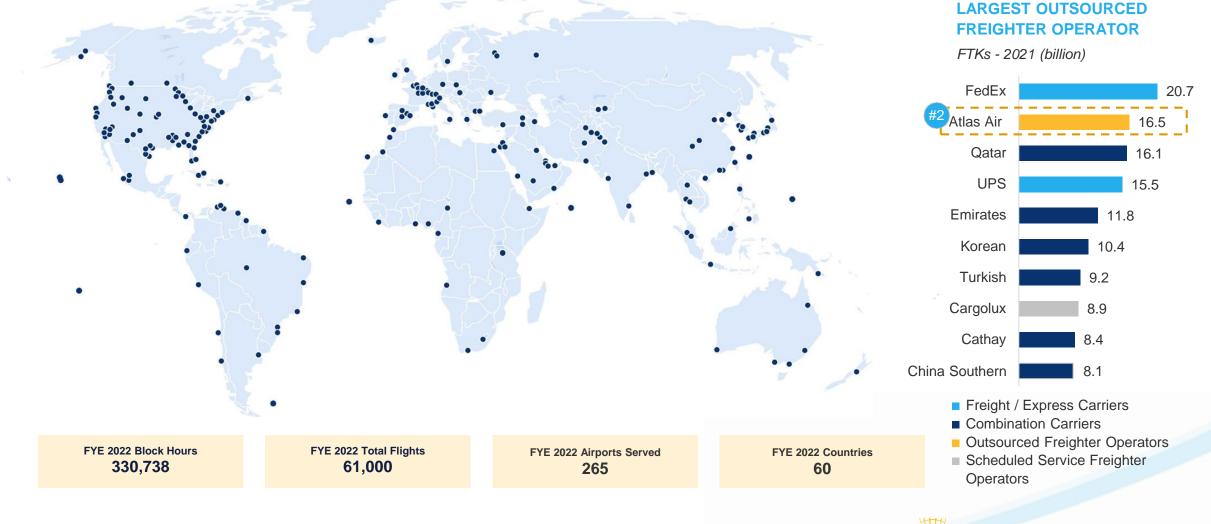

### **GLOBAL PRESENCE ACROSS SIX CONTINENTS**

#### LARGEST WIDEBODY FLEET PROVIDES ATLAS AIR WITH AN UNRIVALED GLOBAL NETWORK

Polar STITAN A 7

ATLAS AIR

ATLAS AIR

Note: Dots represent airports Atlas flew to / from. Source: IATA, Company estimates.