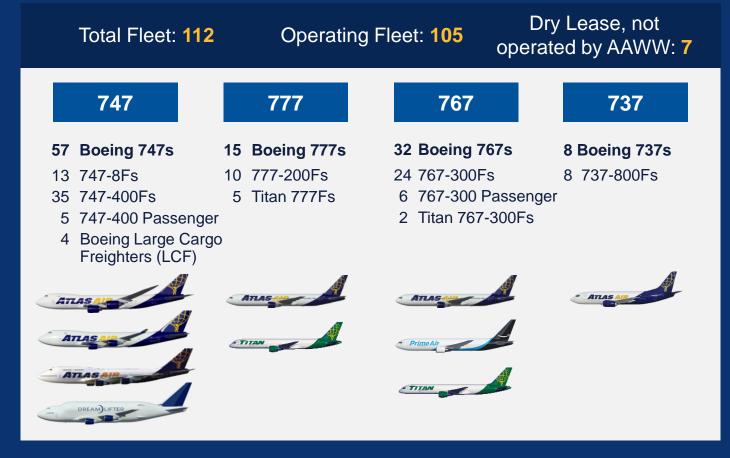

### ATLAS AIR – AT A GLANCE

### **BROAD FLEET ABLE TO SERVE ALL MARKETS**

- Broad array of aircraft for domestic, regional, international cargo and passenger operations
- World's largest fleet of 747 freighters
- 747 and 777 freighters in high demand for long-haul international flying (e.g. Transpacific routes) with particular focus on express shipment
- 767 and 737 freighters primarily serve regional and domestic markets, with a particular focus on e-Commerce related business