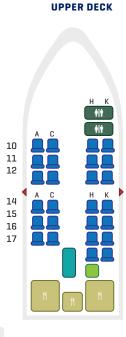

#### **ACCOMMODATIONS**

189 seats

- 10 first class suites
- 143 business class seats
- 36 economy class seats