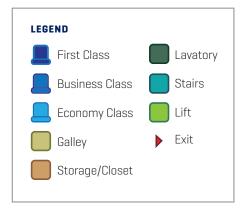

#### **ACCOMMODATIONS**

189 seats

- 10 first class suites
- 143 business class seats
- 36 economy class seats