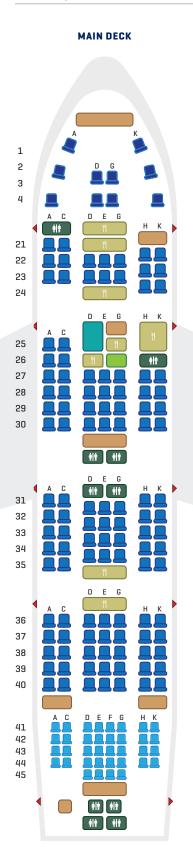

#### **ACCOMMODATIONS**

189 seats

- 10 first class suites
- 143 business class seats
- 36 economy class seats