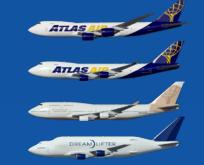

## Our Fleet Types

## 747 53 Boeing 747s

747-8Fs 747-400Fs 747-400 passenger Boeing Large Cargo Freighters (LCFs)

**767 41 Boeing 767**767-200/300Fs
767-200/300 passenger

**737 9 Boeing 737s**737-400/800Fs
737-300F