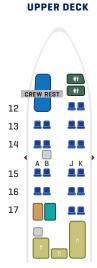

## **ACCOMMODATIONS**

374 seats

- •12 first class suites
- 52 business class seats
- 70 premium economy class seats
- 240 economy class seats

### **FEATURES**

Personal video screen, channel selection in first class and business class seats