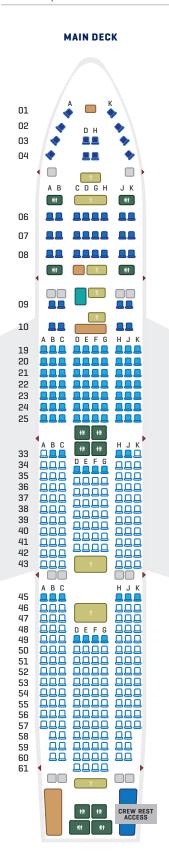

## **ACCOMMODATIONS**

374 seats

- •12 first class suites
- 52 business class seats
- 70 premium economy class seats
- 240 economy class seats

### **FEATURES**

Personal video screen, channel selection in first class and business class seats