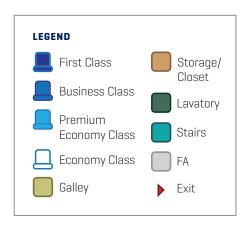

## **ACCOMMODATIONS**

374 seats

- •12 first class suites
- 52 business class seats
- 70 premium economy class seats
- 240 economy class seats